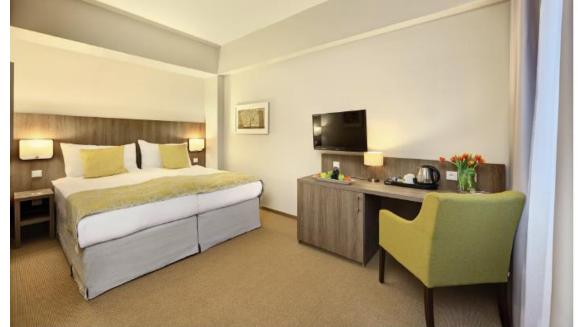

# Superior rooms

20-22 m2

Coffee & tea making facilities

Air condition

Safe

Bathtub

Hairdryer

TV with international channels

Free Wi-Fi connection

Mini fridge

## Executive rooms

20-22 m2

Coffee & tea making facilities

Air condition

Safe

Bathtub

Hairdryer

TV with international channels

Free Wi-Fi connection

Mini fridge

Bathrobe and slippers