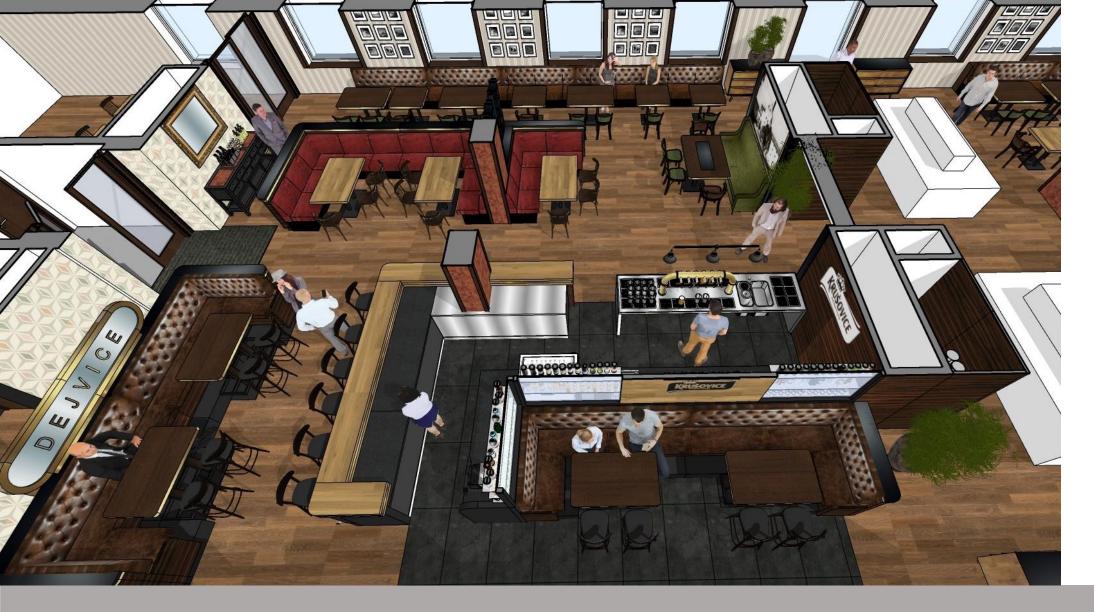

# New rooms design

# SYMPHONIA RESTAURANT AND GARDEN

INTIMATE DINING

NEW CONCEPT – ŠALANDA 50ties

NEW CONCEPT – ŠALANDA 50ties

**EXCELLENT GRILL OPPORTUNITY** 

DRINK SUPERVISED BY LOUIS ARMSTRONG