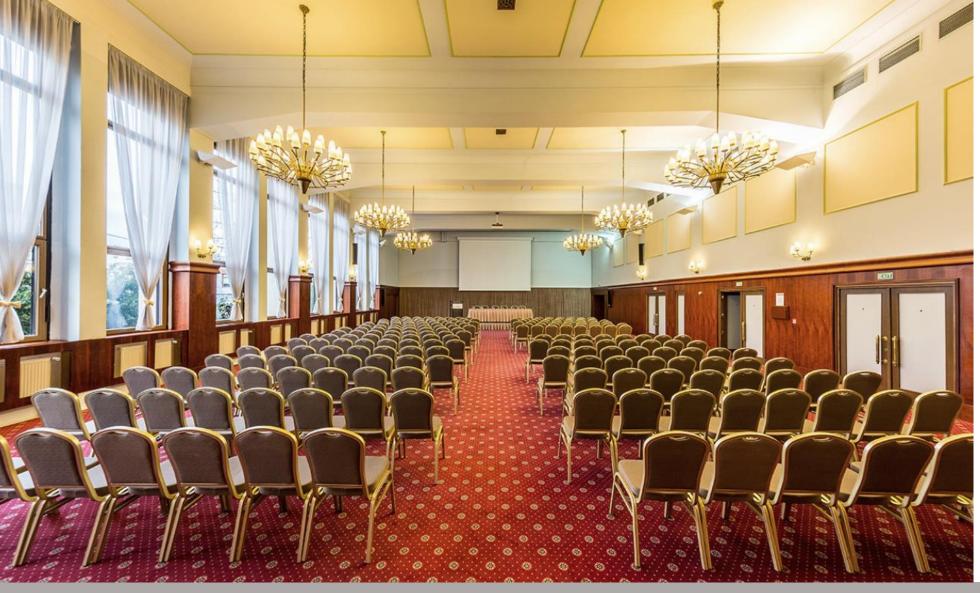

#### GROUND FLOOR MEETING ROOMS 2ND FLOOR GROUND CONGRESS HALL 367 m2 PŘEMYSL 97 m2 BRUNCVIK 115 m2 SARKA 43 m2 STORE NEKLAN 50,5 m2 REGISTRATION GALLERY 101 m2 OFFICE LIBUŠE 97 m2 TETA 43 m2 GARDEN KAZI 2m TS

14 MEETING ROOMS 1 CONGRESS HALL AV EQUIPMENT NATURAL DAYLIGHT AIR CONDITION MAX. CAPACITY UP TO 400 PAX HIGH CEILINGS

CONGRESS HALL

NATURAL DAYLIGHT AIR CONDITION

HIGH CEILING 5,5 M AV EQUIPMENT

MAX. CAPACITY UP TO 400 PAX