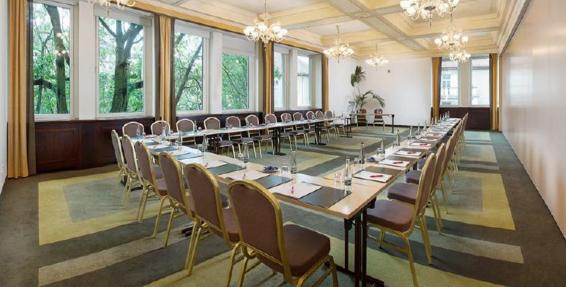

14 MEETING ROOMS 1 CONGRESS HALL AV EQUIPMENT NATURAL DAYLIGHT AIR CONDITION MAX. CAPACITY UP TO 400 PAX HIGH CEILINGS

CONGRESS HALL

NATURAL DAYLIGHT AIR CONDITION

HIGH CEILING 5,5 M AV EQUIPMENT

MAX. CAPACITY UP TO 400 PAX