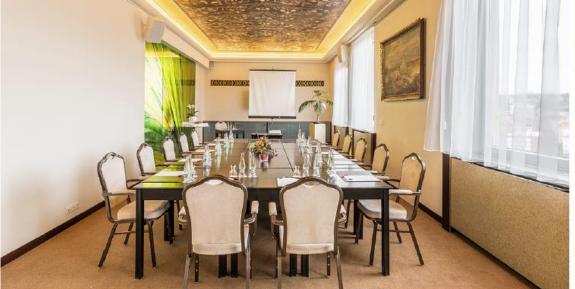

#### GROUND FLOOR MEETING ROOMS 2ND FLOOR GROUND CONGRESS HALL 367 m2 PŘEMYSL 97 m2 BRUNCVIK 115 m2 SARKA 43 m2 STORE NEKLAN 50,5 m2 REGISTRATION GALLERY 101 m2 OFFICE LIBUŠE 97 m2 TETA 43 m2 GARDEN KAZI 2m TS

14 MEETING ROOMS 1 CONGRESS HALL AV EQUIPMENT NATURAL DAYLIGHT AIR CONDITION MAX. CAPACITY UP TO 400 PAX HIGH CEILINGS

CONGRESS HALL

NATURAL DAYLIGHT AIR CONDITION

HIGH CEILING 5,5 M AV EQUIPMENT

MAX. CAPACITY UP TO 400 PAX