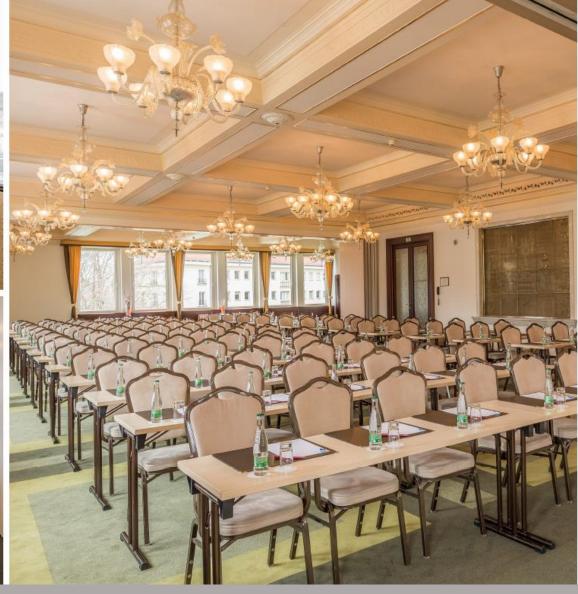

14 MEETING ROOMS 1 CONGRESS HALL AV EQUIPMENT NATURAL DAYLIGHT AIR CONDITION MAX. CAPACITY UP TO 400 PAX HIGH CEILINGS

CONGRESS HALL

NATURAL DAYLIGHT AIR CONDITION

HIGH CEILING 5,5 M AV EQUIPMENT

MAX. CAPACITY UP TO 400 PAX