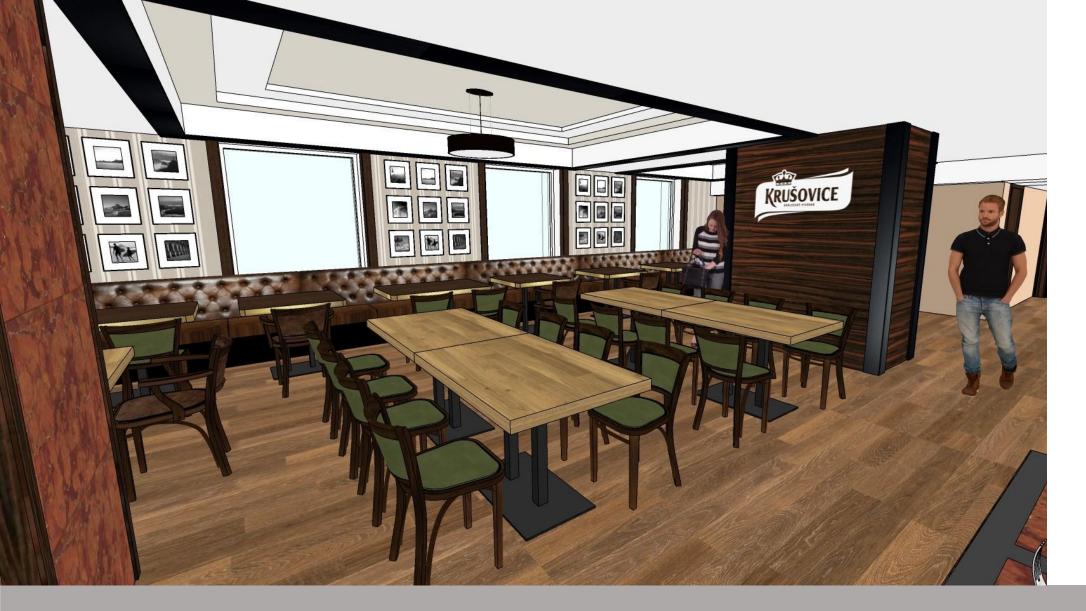

# New rooms design

# SYMPHONIA RESTAURANT AND GARDEN

INTIMATE DINING

NEW CONCEPT – ŠALANDA 50ties

NEW CONCEPT – ŠALANDA 50ties

**EXCELLENT GRILL OPPORTUNITY** 

DRINK SUPERVISED BY LOUIS ARMSTRONG