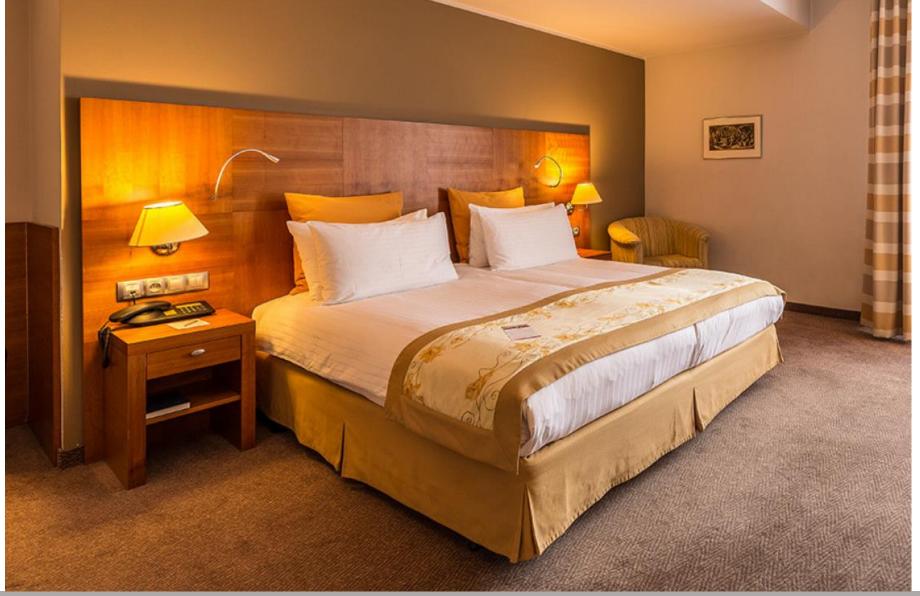

# Superior rooms

20-22 m2

Coffee & tea making facilities

Air condition

Safe

Bathtub

Hairdryer

TV with international channels

## Executive rooms

20-22 m2

Coffee & tea making facilities

Air condition

Safe

Bathtub

Hairdryer

TV with international channels