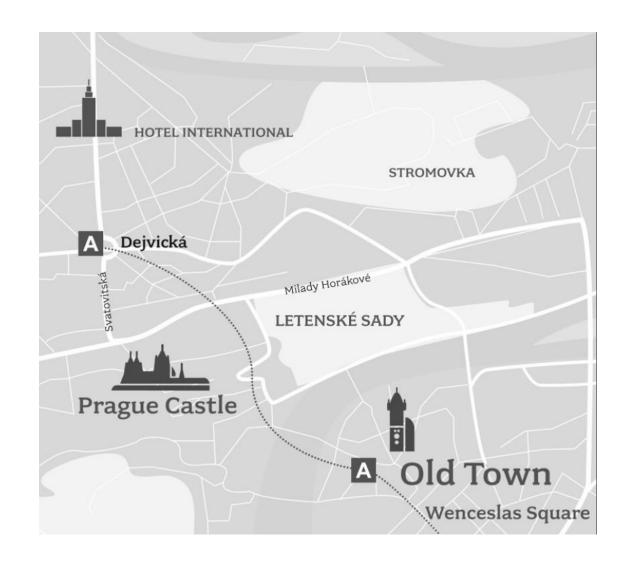

#### **LOCATION**

- Quiet residential and diplomatic offices area
- 5 min. to Metro Station Dejvicka green line
- 15 min. to Václav Havel Airport Prague
- 10 min. to Prague Castle
- 10 min. to Charles Bridge
- 2 min. to tram station