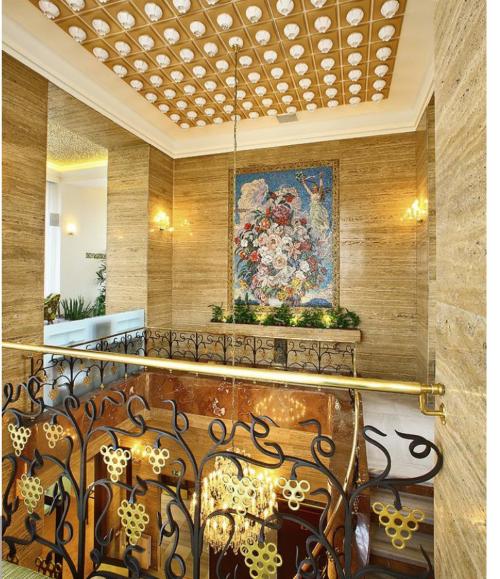

e rooms



20-22 m2



Coffee & tea making facilities



Air condition



Safe



Bathtub



Hairdryer



TV with international channels



Free Wi-Fi connection



Mini fridge



Bathrobe and slippers







# New rooms design





#### GROUND FLOOR MEETING ROOMS 2ND FLOOR GROUND CONGRESS HALL 367 m2 PŘEMYSL 97 m2 BRUNCVIK 115 m2 SARKA 43 m2 STORE NEKLAN 50,5 m2 REGISTRATION GALLERY 101 m2 OFFICE LIBUŠE 97 m2 TETA 43 m2 GARDEN KAZI 2m TS

14 MEETING ROOMS 1 CONGRESS HALL AV EQUIPMENT NATURAL DAYLIGHT AIR CONDITION MAX. CAPACITY UP TO 400 PAX HIGH CEILINGS



CONGRESS HALL



NATURAL DAYLIGHT AIR CONDITION

HIGH CEILING 5,5 M AV EQUIPMENT

MAX. CAPACITY UP TO 400 PAX



## **TERRACE**











14 BREAKOUT ROOMS





14. FLOOR

**EXTRAORDINARY VIEW** 





LEGENDARY TOWER WITH BALCONIES



14. FLOOR







# SYMPHONIA RESTAURANT AND GARDEN

INTIMATE DINING





NEW CONCEPT – ŠALANDA 50ties





NEW CONCEPT – ŠALANDA 50ties





**EXCELLENT GRILL OPPORTUNITY** 





DRINK SUPERVISED BY LOUIS ARMSTRONG



#### THANK YOU

HOTEL INTERNATIONAL PRAGUE KOULOVA 15, 160 00, PRAGUE 6 CZECH REPUBLIC +420 296 537 111 hotel@internationalprague.cz

INTERNATIONAL PRAGUE. CZ MOZART-GROUP.COM